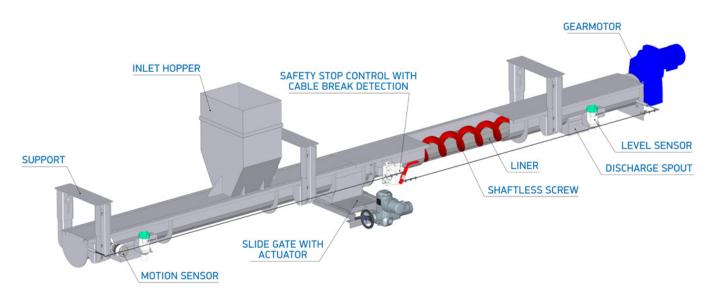

### Advantages / Features:

- » seamless shaftless screw made by unique technology enables more efficient transportation, prevents clogging and reduces drive load. For heavy load applications special double or screw to spiral are recommended;
- » no bearing construction reduces maintenance work;
- > totally enclosed design provides clean and safe workspace, prevents from spillage and odours;
- synchronized operation with other equipment reduces energy consumption;
- » compliance with the CEMA standard;
- conveyor body is made of AISI 304 stainless steel. Option in AISI 316 on demand;
- » spiral is made of St.52.3 painted carbon steel or high strength alloys up to 350 BHN. Stainless steel is possible on request;
- replaceable liners made of UHMW-PE or ROBALON protect and ensure long life of Conveyor.