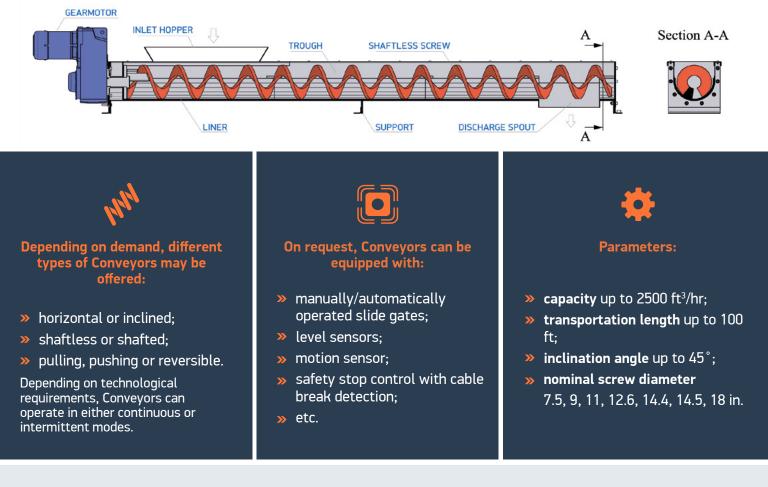

### Advantages / Features:

- » seamless shaftless screw made by unique technology enables more efficient transportation, prevents clogging and reduces drive load. For heavy load applications special double or screw to spiral are recommended;
- » no bearing construction reduces maintenance work;
- > totally enclosed design provides clean and safe workspace, prevents from spillage and odours;
- synchronized operation with other equipment reduces energy consumption;
- » compliance with the CEMA standard;
- conveyor body is made of AISI 304 stainless steel. Option in AISI 316 on demand;
- » spiral is made of St.52.3 painted carbon steel or high strength alloys up to 350 BHN. Stainless steel is possible on request;
- replaceable liners made of UHMW-PE or ROBALON protect and ensure long life of Conveyor.