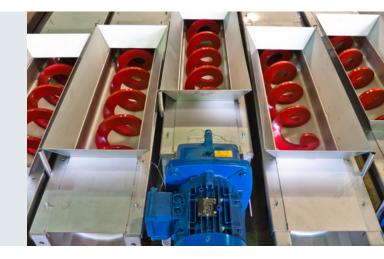

# USA Corporation Screw Conveyor KVE

To get maximum efficiency every ESMIL Conveyor is custom built by highly skilled specialists.

Screw Conveyors are built to transport different types of materials generated during wastewater treatment, such as screenings, grit, and dewatered sludge.

### Advantages / Features:

- » seamless shaftless screw made by unique technology enables more efficient transportation, prevents clogging and reduces drive load. For heavy load applications special double or screw to spiral are recommended;
- » no bearing construction reduces maintenance work;
- > totally enclosed design provides clean and safe workspace, prevents from spillage and odours;
- synchronized operation with other equipment reduces energy consumption;
- » compliance with the CEMA standard;
- conveyor body is made of AISI 304 stainless steel. Option in AISI 316 on demand;
- » spiral is made of St.52.3 painted carbon steel or high strength alloys up to 350 BHN. Stainless steel is possible on request;
- replaceable liners made of UHMW-PE or ROBALON protect and ensure long life of Conveyor.